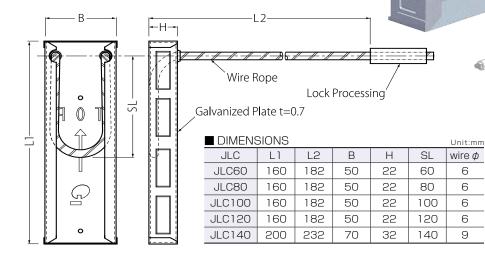

## JLC Connecting Wire Loop

JLC Connecting Loop is the fastener that connecting precast wall panels to each other, or to a column. JLC Connecting Loop can be installed within the thickness of the precast wall panel, so that it is no need to worry about surface finishing or rust of the product.

When installing at the construction site, it is required to bend the wire loop with a tool and reinforce by putting vertical rebar through the "ring" of the wire loop. Place a formwork to joint part between the wall panels and concrete grout is poured or pumped into the joint.

JLC Connecting Loop enables easy and quick installation of precast wall panel.

Also, we have also assortment of jigs that enable easily connect the JLC Connection Loop with formwork when making precast wall panel.